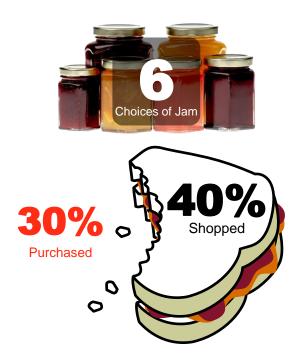

### THE PARADOX OF CHOICE

A broad assortment can drive traffic – but at the cost of conversion

Source: Dr. Sheena S. Iyengar and Dr. Mark R. Lepper, "When Choice is Demotivating: Can One Desire Too Much of a Good Thing?", Journal of Personality and Social Psychology, 2000.