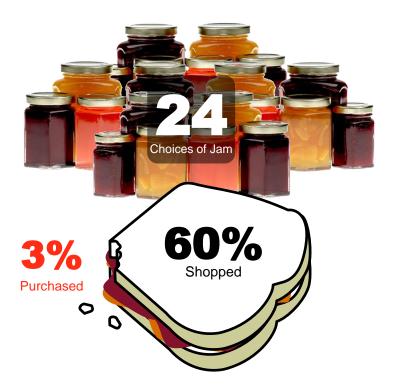

### THE PARADOX OF CHOICE

A broad assortment can drive traffic – but at the cost of conversion

Source: Dr. Sheena S. Iyengar and Dr. Mark R. Lepper, "When Choice is Demotivating: Can One Desire Too Much of a Good Thing?", Journal of Personality and Social Psychology, 2000.