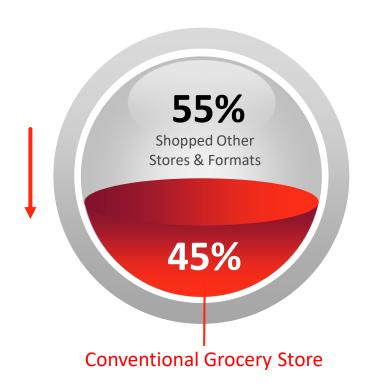

# **BEHAVIORS ARE CHANGING**

Share of Grocery Spend by Channel

Respondents Choosing to Shop Online vs. Bricks & Mortar