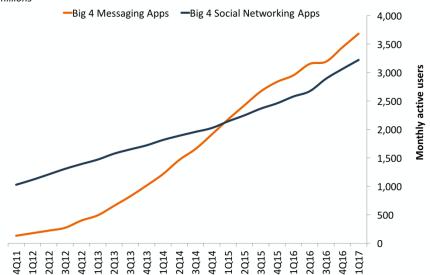

#### **Messaging Apps Have Surpassed Social Networks**

Global monthly active users for the top 4 messaging apps and social networks, In millions

Note: Big 4 messaging apps are WhatsApp, Messenger, WeChat, Viber. Big 4 social networks are Facebook, Instagram, Twitter, LinkedIn Source: Companies, Apptopia, TechCrunch, BI Intelligence estimates, 2017