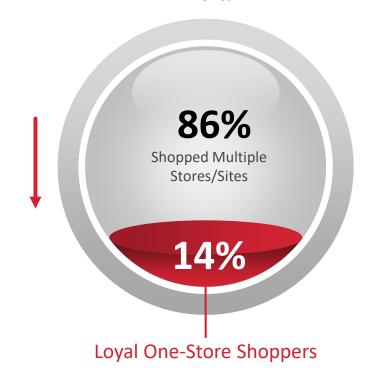

# **BEHAVIORS ARE CHANGING**

Share of Grocery Spend by Channel

Respondents Choosing to Shop Online vs. Bricks & Mortar